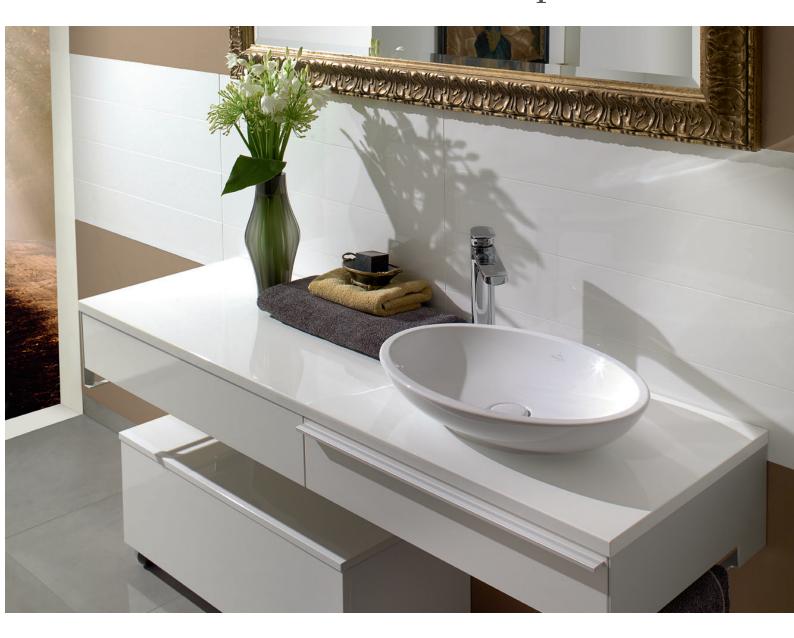

# LOOP Discover the versatile possibilities

The Loop & Friends Collection opens up unlimited possibilities when designing your bathroom. The wash basins in the collection are available in round, oval, rectangular or square forms and offer a suitable solution for every bathroom with matching smooth-sided back-to-wall toilet suite.

Both the ceramics and the ceramic waste cover meet the highest material and aesthetic standards.