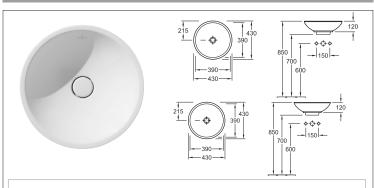

## LOOP VESSEL ROUND LOW PROFILE BASIN

No Taphole 380MM 51480001 51440001 No Taphole 430MM

Supplied with non-closeable Ceramic waste, for closeable option use 94250 Ceramic White or 94245 Chrome pull-up wastes.