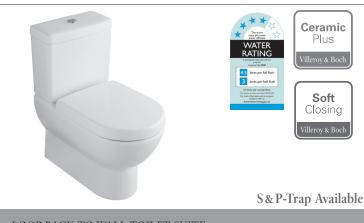

# LOOP BACK TO WALL TOILET SUITE

6630

Supplied standard with soft-closing seat. Available with optional upgrade to CeramicPlus easy-clean finish.

Supplied with non-closeable Ceramic waste, for closeable option use 94250 Ceramic White or 94245 Chrome pull-up wastes