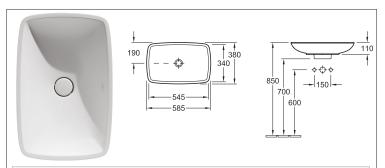

#### LOOP VESSEL RECTANGULAR LOW PROFILE BASIN 585 X 380MM 51540001 No Taphole

Argent Australia Pty Ltd Technical Hotline 1800 356 717 Email:

support@customer-central.com.au www.argentaust.com.au

Customer Central