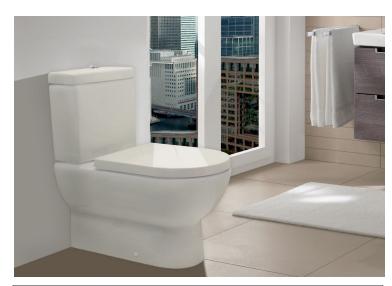

# LOOP BACK TO WALL TOILET SUITE

6630

Supplied standard with soft-closing seat. Available with optional upgrade to CeramicPlus easy-clean finish.

Supplied with non-closeable Ceramic waste, for closeable option use 94250 Ceramic White or 94245 Chrome pull-up wastes