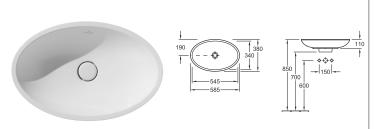

### LOOP VESSEL OVAL LOW PROFILE BASIN 585 X 380MM 51510001 No Taphole

Supplied with non-closeable Ceramic waste, for closeable option use 94250 Ceramic White or 94245 Chrome pull-up wastes.