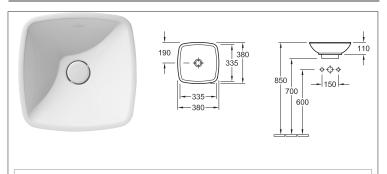

#### LOOP VESSEL SQUARE LOW PROFILE BASIN 380 X 380MM 51490001 No Taphole

Supplied with non-closeable Ceramic waste, for closeable option use 94250 Ceramic White or 94245 Chrome pull-up wastes.