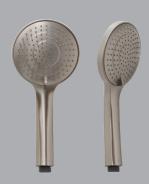

#### Architectura Style Trio 110 Handpiece

WELS 3 Star / 9 Lpm WELS REG No. \$14465

TVS05085B | Brushed Gold

TVS05080B | Brushed Nicke

TVS05090R | Gun Meta

TVS05095B | Matte Black

TVS05061B | Chrome