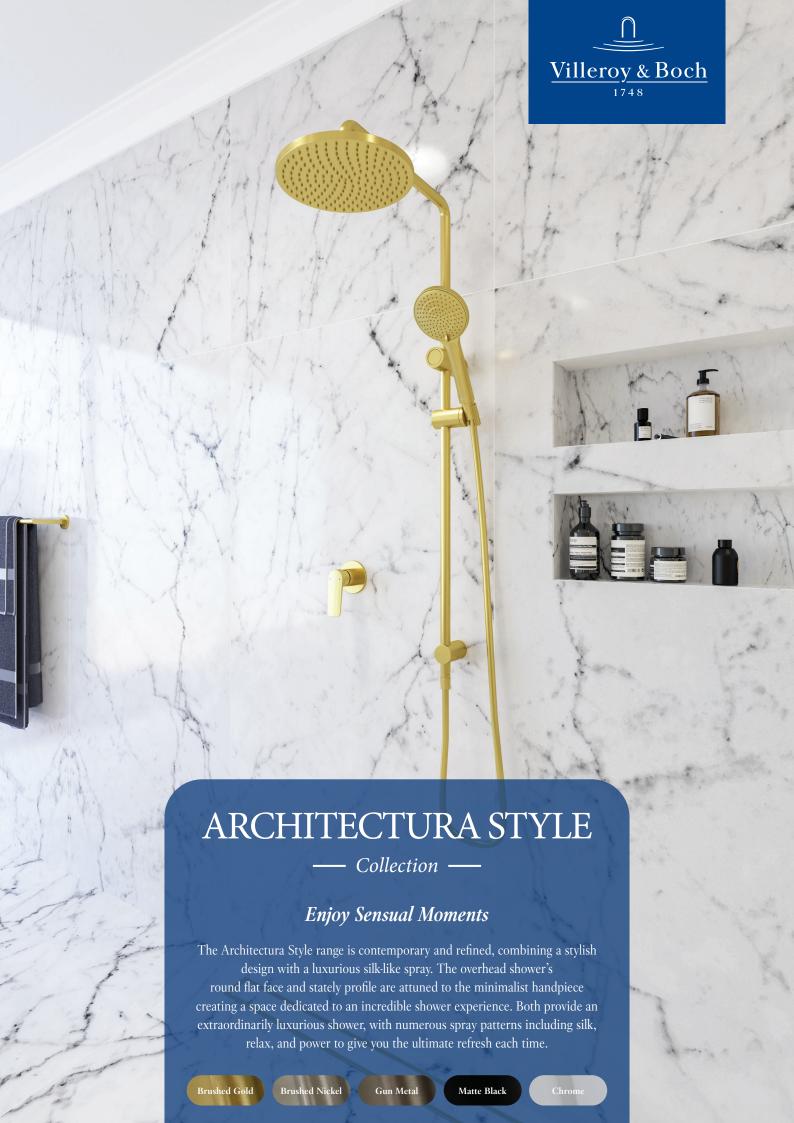

## Architectura Style Trio 110/800 Rail Set

WELS 3 Star / 9 Lpm WELS REG No. S14462

VSR05085B | Brushed Gold

VSR05080B | Brushed Nicke

VSR05090B | Gun Meta

VSR05095B | Matte Black

VSR05061B | Chrome