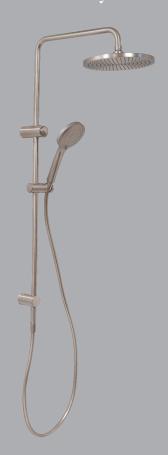

## Universal 300mm Ceiling Dropper

231385 | Brushed Gold

231380 | Brushed Nickel

231390 | Gun Meta

231395 | Matte Blac

231300 | Chrome