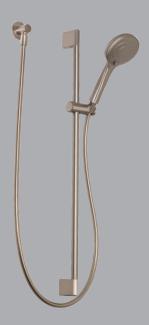

## Architectura Style Shower System

WELS HH 3 Star / 9 Lpm OH 3 Star/ 9 Lpm WELS REG No. S14456

VSS35285B | Brushed Gold

VSS35280B | Brushed Nickel

VSS35290B | Gun Meta

VSS35295B | Matte Black

VSS35230B | Chrome