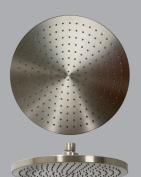

# Architectura Style 230 Overhead Shower

WELS 3 Star / 9 Lpm WELS REG No. \$14464

VSH052385 | Brushed Gold

VSH052380 | Brushed Nicke

VSH052390 | Gun Metal

VSH052395 | Matte Black

VSH05230B | Chrome

Brisbane 07 3252 6101 Sydney Melbourne 03 9250 1600 Perth