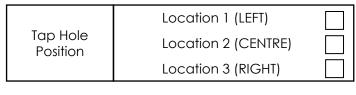

|
| Customer Name:          | Customer signature for agreemer<br>*Customer must sign completed form    |                      |

## Step 1: Select Sink Model

| Butler 595 Sink |             | $\checkmark$ | Size: 595 x 630 x 220mm | $\checkmark$ |  |  |  |
|-----------------|-------------|--------------|-------------------------|--------------|--|--|--|
| 1 Tap Hole      |             |              |                         |              |  |  |  |
| Product Code:   | 632000R1TCB | White        |                         |              |  |  |  |
|                 | 632000RWTCB | Stone White  |                         |              |  |  |  |
|                 | 632000R7TCB | Pure Black   |                         |              |  |  |  |

## Step 2: Pick your Taphole Position





## Step 3: Other Details/ Instructions

Installation note:

| Internal Use Only |               |                |             |  |
|-------------------|---------------|----------------|-------------|--|
| Invoice Number:   | Date Entered: | Date Required: | Entered by: |  |

All fields must be completed. The completed form must be signed by both Retailer and Customer and returned via email to Argent Australia: support@customer-central com.au ARGBUTLER595OF10/19