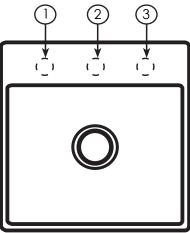

|
| Customer Name:          | Customer signature for agreemer<br>*Customer must sign completed form    |                      |

## Step 1: Select Sink Model

| Butler 595 Sink |             | $\checkmark$ | Size: 595 x 630 x 220mm | $\checkmark$ |  |  |  |
|-----------------|-------------|--------------|-------------------------|--------------|--|--|--|
| 1 Tap Hole      |             |              |                         |              |  |  |  |
| Product Code:   | 632000R1TCB | White        |                         |              |  |  |  |
|                 | 632000RWTCB | Stone White  |                         |              |  |  |  |
|                 | 632000R7TCB | Pure Black   |                         |              |  |  |  |

## Step 2: Pick your Taphole Position





## Step 3: Other Details/ Instructions

Installation note:

| Internal Use Only |               |                |             |  |
|-------------------|---------------|----------------|-------------|--|
| Invoice Number:   | Date Entered: | Date Required: | Entered by: |  |

All fields must be completed. The completed form must be signed by both Retailer and Customer and returned via email to Argent Australia: support@customer-central com.au ARGBUTLER595OF10/19