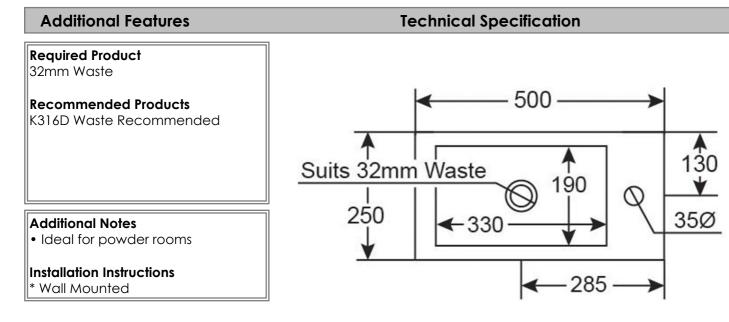

## Mode Neu 500 Hand Wash Basin

1 Tap Hole | Overflow

Note: All dimensions are in millimetres and are subject to normal manufacturing variations. It is reccommended to use the physical product measurements for cut-outs and rough-ins as the technical details shown may differ from the actual product. Use acetic cured silicone sealant. Do not use epoxy type adhesives. Clean with damp cloth. Do not use abrasive cleaners, liquids or pastes.