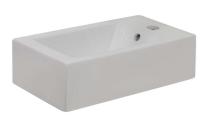

## Mode Neu 500 Hand Wash Basin

1 Tap Hole | Overflow

## **Product Details**

Code:W5150Brand:ArgentRange:ModeWarranty:10 Years\*Product Width:500 mmProduct Depth:250 mmWELS:N/A

**T**SCHELL

\*Please visit **argentaust.com.au/warranty** to view the full warranty