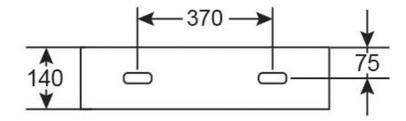

## Mode Neu 500 Hand Wash Basin

1 Tap Hole | Overflow

Note: All dimensions are in millimetres and are subject to normal manufacturing variations. It is reccommended to use the physical product measurements for cut-outs and rough-ins as the technical details shown may differ from the actual product. Use acetic cured silicone sealant. Do not use epoxy type adhesives. Clean with damp cloth. Do not use abrasive cleaners, liquids or pastes.