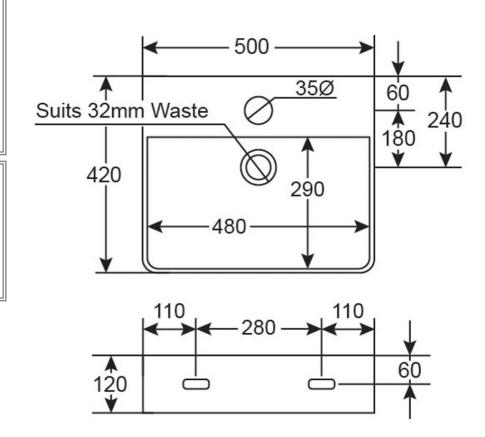

# **Technical Specification**

\*Please visit argentaust.com.au/warranty to view the full warranty

Note: All dimensions are in millimetres and are subject to normal manufacturing variations. It is reccommended to use the physical product measurements for cut-outs and rough-ins as the technical details shown may differ from the actual product. Use acetic cured silicone sealant. Do not use epoxy type adhesives. Clean with damp cloth. Do not use abrasive cleaners, liquids or pastes.