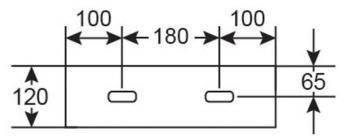

# **Technical Specification**

\*Please visit argentaust.com.au/warranty to view the full warranty

Note: All dimensions are in millimetres and are subject to normal manufacturing variations. It is reccommended to use the physical product measurements for cut-outs and rough-ins as the technical details shown may differ from the actual product. Use acetic cured silicone sealant. Do not use epoxy type adhesives. Clean with damp cloth. Do not use abrasive cleaners, liquids or pastes.