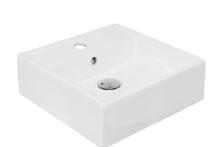

# Evo Neu 380 Square Counter Top / Wall Basin

1 Tap Hole | Overflow

### **Product Image**

#### **Product Details**

Code: W2138
Brand: Argent
Range: Evo
Warranty: 10 Years\*
Product Width: 380 mm
Product Depth: 380 mm
WELS: N/A