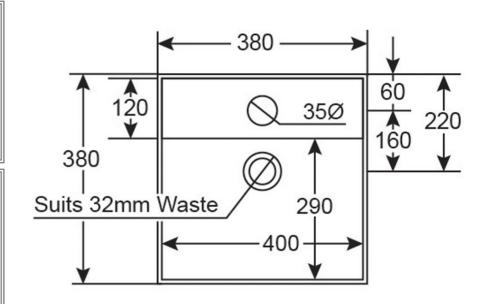

# **Technical Specification**

\*Please visit argentaust.com.au/warranty to view the full warranty

Note: All dimensions are in millimetres and are subject to normal manufacturing variations. It is reccommended to use the physical product measurements for cut-outs and rough-ins as the technical details shown may differ from the actual product. Use acetic cured silicone sealant. Do not use epoxy type adhesives. Clean with damp cloth. Do not use abrasive cleaners, liquids or pastes.