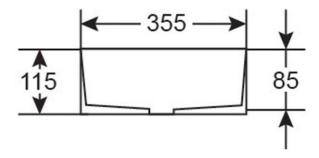

## Product DetailsCode:V3135Brand:ArgentRange:Grace NeuWarranty:10 Years\*Product Width:355 mmProduct Depth:355 mmWELS:N/A

## Additional Features Technical Specification Required Product 32mm waste Recommended Products 355 K316-D PUW series for matching tapware,K316-DWCV for matching ceramic 340 Additional Notes 340 • White Finish Suits 32mm Waste \* Counter Top Installation Suits 32mm Waste

**T**SCHELL

\*Please visit **argentaust.com.au/warranty** to view the full warranty

Note: All dimensions are in millimetres and are subject to normal manufacturing variations. It is reccommended to use the physical product measurements for cut-outs and rough-ins as the technical details shown may differ from the actual product. Use acetic cured silicone sealant. Do not use epoxy type adhesives. Clean with damp cloth. Do not use abrasive cleaners, liquids or pastes.