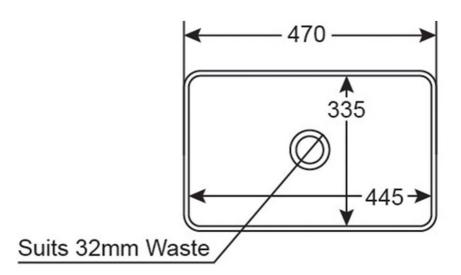

# Grace Neu 470 Rectangular Vessel Basin

No Tap Hole | No Overflow

## **Product Details**

Code: V2147
Brand: Argent
Range: Grace
Warranty: 10 Years\*
Product Width: 470 mm
Product Depth: 80 mm
WELS: N/A

## **Required Product**

32mm Waste

# **Technical Specification**

\*Please visit **argentaust.com.au/warranty** to view the full warranty

Note: All dimensions are in millimetres and are subject to normal manufacturing variations. It is reccommended to use the physical product measurements for cut-outs and rough-ins as the technical details shown may differ from the actual product. Use acetic cured silicone sealant. Do not use epoxy type adhesives. Clean with damp cloth. Do not use abrasive cleaners, liquids or pastes.