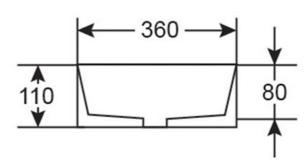

## **Product Details**

Code: V2147
Brand: Argent
Range: Grace
Warranty: 10 Years\*
Product Width: 470 mm
Product Depth: 80 mm
WELS: N/A

# **Technical Specification**

\*Please visit **argentaust.com.au/warranty** to view the full warranty

Note: All dimensions are in millimetres and are subject to normal manufacturing variations. It is reccommended to use the physical product measurements for cut-outs and rough-ins as the technical details shown may differ from the actual product. Use acetic cured silicone sealant. Do not use epoxy type adhesives. Clean with damp cloth. Do not use abrasive cleaners, liquids or pastes.