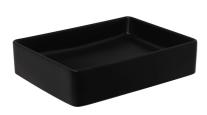

## Grace Neu 470 Rectangular Vessel Basin

Matte Black | No Tap Hole | No Overflow

## **Product Image**