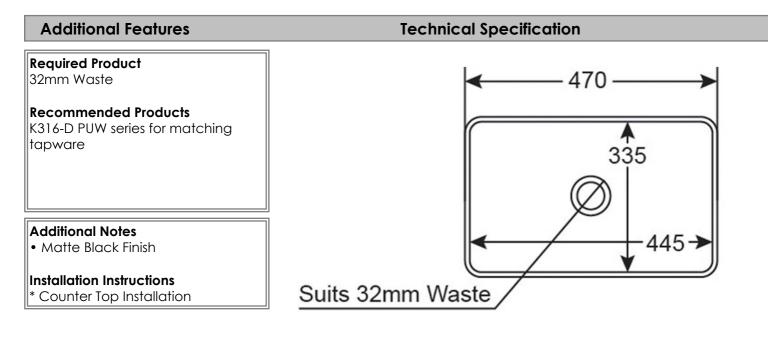

## Product DetailsCode:V2147MBBrand:ArgentRange:GraceWarranty:10 Years\*Product Width:470 mmProduct Depth:80 mmWELS:N/A

**SCHELL** 

\*Please visit **argentaust.com.au/warranty** to view the full warranty

BETTE

Note: All dimensions are in millimetres and are subject to normal manufacturing variations. It is reccommended to use the physical product measurements for cut-outs and rough-ins as the technical details shown may differ from the actual product. Use acetic cured silicone sealant. Do not use epoxy type adhesives. Clean with damp cloth. Do not use abrasive cleaners, liquids or pastes.