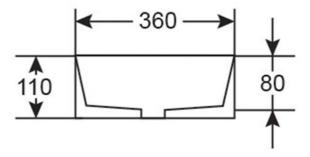

## Product DetailsCode:V2147MBBrand:ArgentRange:GraceWarranty:10 Years\*Product Width:470 mmProduct Depth:80 mmWELS:N/A

**SCHELL** 

\*Please visit **argentaust.com.au/warranty** to view the full warranty

BETTE

Note: All dimensions are in millimetres and are subject to normal manufacturing variations. It is reccommended to use the physical product measurements for cut-outs and rough-ins as the technical details shown may differ from the actual product. Use acetic cured silicone sealant. Do not use epoxy type adhesives. Clean with damp cloth. Do not use abrasive cleaners, liquids or pastes.