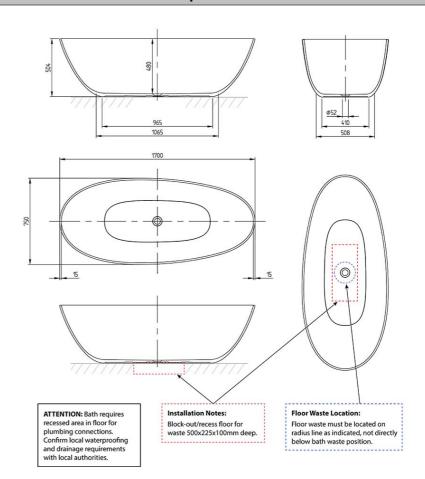

### **Product Details**

**Code:** UBQ170TAO7V-R8 Brand: Villeroy & Boch

Range: Antao
Warranty: 10 Years\*
Product Length: 1700 mm
Product Width: 750 mm
Product Height: 504 mm
Litre Capacity: 212 L

### **Required Product**

Bath requires recessed area in floor for plumbing connections

#### Installation Instructions

- \* ATTENTION Bath requires recessed area in floor for plumbing connections
- \* Confirm local waterproofing and drainage requirements for recess with local authorities

# **Technical Specification**

\*Please visit argentaust.com.au/warranty to view the full warranty

Note: All dimensions are in millimetres and are subject to normal manufacturing variations. Always use the physical product measurements for cut-outs and rough-ins as the technical details shown may differ from the actual product. Use acetic cured silicone sealant. Do not use epoxy type adhesives. Clean with damp cloth. Do not use abrasive cleaners, liquids or pastes.