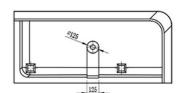

### Installation Instructions

- \* 125mm plumbing cavity under bath
- Weight 138KG

**Bottom view** 