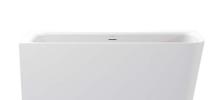

# Architectura 1650 CastStone Left Hand Corner Back to Wall Freestanding Bath \*

Overflow

# **Product Image**

UBC165ARC2VLH01 Code: Brand: Villeroy & Boch Range: Architectura 10 Years\* Warranty: Product Length: 1,650 mm Product Width: 750 mm Product Height: 600 mm Litre Capacity: 280 I