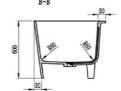

#### Side view

Top view

\*Please visit argentaust.com.au/warranty to view the full warranty

Note: All dimensions are in millimetres and are subject to normal manufacturing variations. It is reccommended to use the physical product measurements for cut-outs and rough-ins as the technical details shown may differ from the actual product. Use acetic cured silicone sealant. Do not use epoxy type adhesives. Clean with damp cloth. Do not use abrasive cleaners, liquids or pastes.