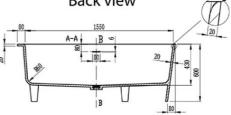

### Installation Instructions

- \* 125mm plumbing cavity under bath
- Weight 138KG

**Bottom view** 

#### Side view

Top view

\*Please visit argentaust.com.au/warranty to view the full warranty

Note: All dimensions are in millimetres and are subject to normal manufacturing variations. It is reccommended to use the physical product measurements for cut-outs and rough-ins as the technical details shown may differ from the actual product. Use acetic cured silicone sealant. Do not use epoxy type adhesives. Clean with damp cloth. Do not use abrasive cleaners, liquids or pastes.