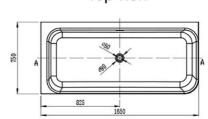

#### Side view

Top view

\*Please visit argentaust.com.au/warranty to view the full warranty

Note: All dimensions are in millimetres and are subject to normal manufacturing variations. It is reccommended to use the physical product measurements for cut-outs and rough-ins as the technical details shown may differ from the actual product. Use acetic cured silicone sealant. Do not use epoxy type adhesives. Clean with damp cloth. Do not use abrasive cleaners, liquids or pastes.