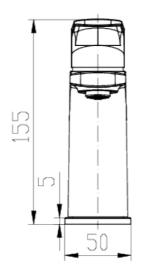

# O.Novo Style Basin Mixer

Matte Black

### **Product Image**



#### **Product Details**

Code: TVW1163595

Brand: Villeroy & Boch
Range: O.Novo Style
Warranty: 15 Years\*

WELS: 6 Star 4.5 LPM, Reg #: T37237

### **Additional Features**

## **Technical Specification**

#### **Required Product**

#### **Recommended Products**

### **Additional Notes**

• 35mm Ceramic Cartridge





\*Please visit **argentaust.com.au/warranty** to view the full warranty

Note: All dimensions are in millimetres and are subject to normal manufacturing variations. Always use the physical product measurements for cut-outs and rough-ins as the technical details shown may differ from the actual product. Use acetic cured silicone sealant. Do not use epoxy type adhesives. Clean with damp cloth. Do not use abrasive cleaners, liquids or pastes.