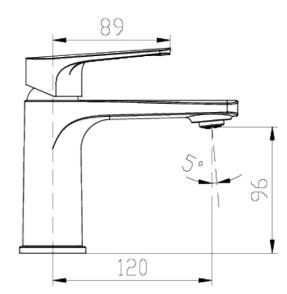

# O.Novo Style Basin Mixer

Matte Black

### **Product Image**



#### **Product Details**

Code: TVW1163595

Brand: Villeroy & Boch
Range: O.Novo Style
Warranty: 15 Years\*

WELS: 6 Star 4.5 LPM, Reg #: T37237

### **Additional Features**

## **Technical Specification**

#### **Required Product**

#### **Recommended Products**

### **Additional Notes**

• 35mm Ceramic Cartridge





\*Please visit **argentaust.com.au/warranty** to view the full warranty

Note: All dimensions are in millimetres and are subject to normal manufacturing variations. Always use the physical product measurements for cut-outs and rough-ins as the technical details shown may differ from the actual product. Use acetic cured silicone sealant. Do not use epoxy type adhesives. Clean with damp cloth. Do not use abrasive cleaners, liquids or pastes.