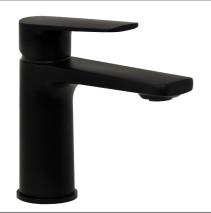

# O.Novo Style Basin Mixer

Matte Black

### **Product Image**

#### **Product Details**

Code: TVW1163595

Brand: Villeroy & Boch
Range: O.Novo Style
Warranty: 15 Years\*

WELS: 6 Star 4.5 LPM, Reg #: T37237