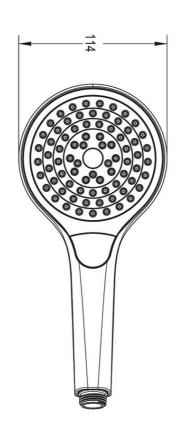

# **Embrace Handpiece**

## **Product Image**



#### **Product Details**

Code: TV\$1084130B

Brand: Villeroy & Boch
Range: Embrace
Warranty: 15 Years\*

WELS: 3 Star 9 LPM, Reg #: \$13228

## **Additional Features**

## **Technical Specification**

#### **Required Product**

#### **Recommended Products**

#### **Additional Notes**

- Easy Clean Silicon Nozzles
- One Touch Selector Button





\*Please visit argentaust.com.au/warranty to view the full warranty

Note: All dimensions are in millimetres and are subject to normal manufacturing variations. It is reccommended to use the physical product measurements for cut-outs and rough-ins as the technical details shown may differ from the actual product. Use acetic cured silicone sealant. Do not use epoxy type adhesives. Clean with damp cloth. Do not use abrasive cleaners, liquids or pastes.