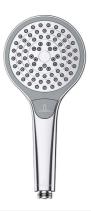

# **Embrace Handpiece**

## **Product Image**



#### **Product Details**

Code: TV\$1084130B

Brand: Villeroy & Boch
Range: Embrace
Warranty: 15 Years\*

WELS: 3 Star 9 LPM, Reg #: \$13228

## **Additional Features**

## **Technical Specification**

#### **Required Product**

#### **Recommended Products**

#### **Additional Notes**

- Easy Clean Silicon Nozzles
- One Touch Selector Button





\*Please visit argentaust.com.au/warranty to view the full warranty

Note: All dimensions are in millimetres and are subject to normal manufacturing variations. It is reccommended to use the physical product measurements for cut-outs and rough-ins as the technical details shown may differ from the actual product. Use acetic cured silicone sealant. Do not use epoxy type adhesives. Clean with damp cloth. Do not use abrasive cleaners, liquids or pa