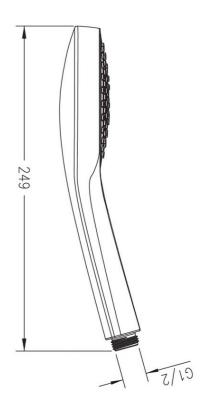

# **Embrace Handpiece**

## **Product Image**



#### **Product Details**

Code: TV\$1084130B

Brand: Villeroy & Boch
Range: Embrace
Warranty: 15 Years\*

WELS: 3 Star 9 LPM, Reg #: \$13228

## **Additional Features**

## **Technical Specification**

#### **Required Product**

#### **Recommended Products**

#### **Additional Notes**

- Easy Clean Silicon Nozzles
- One Touch Selector Button





\*Please visit argentaust.com.au/warranty to view the full warranty

Note: All dimensions are in millimetres and are subject to normal manufacturing variations. It is reccommended to use the physical product measurements for cut-outs and rough-ins as the technical details shown may differ from the actual product. Use acetic cured silicone sealant. Do not use epoxy type adhesives. Clean with damp cloth. Do not use abrasive cleaners, liquids or pastes.