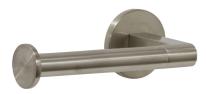

## Architectura Left Hand Face Toilet Roll Holder

TVA1552480

Architectura

5 Years\*

Villeroy & Boch

**Product Details** 

**Technical Specification** 

Code:

Brand:

Range:

Warranty:

Brushed Nickel

## **Product Image**

Includes Round & Soft Square Flanges