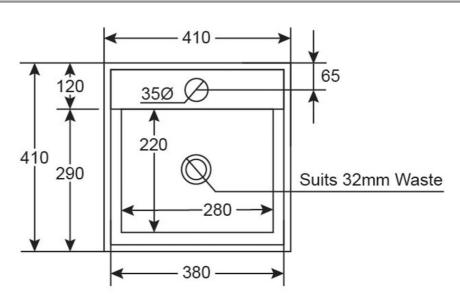

# **Technical Specification**

\*Please visit **argentaust.com.au/warranty** to view the full warranty

Note: All dimensions are in millimetres and are subject to normal manufacturing variations. It is reccommended to use the physical product measurements for cut-outs and rough-ins as the technical details shown may differ from the actual product. Use acetic cured silicone sealant. Do not use epoxy type adhesives. Clean with damp cloth. Do not use abrasive cleaners, liquids or pastes.