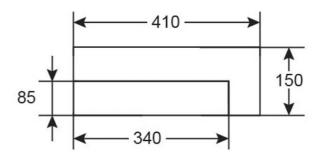

# **Technical Specification**

\*Please visit **argentaust.com.au/warranty** to view the full warranty

Note: All dimensions are in millimetres and are subject to normal manufacturing variations. It is reccommended to use the physical product measurements for cut-outs and rough-ins as the technical details shown may differ from the actual product. Use acetic cured silicone sealant. Do not use epoxy type adhesives. Clean with damp cloth. Do not use abrasive cleaners, liquids or pastes.