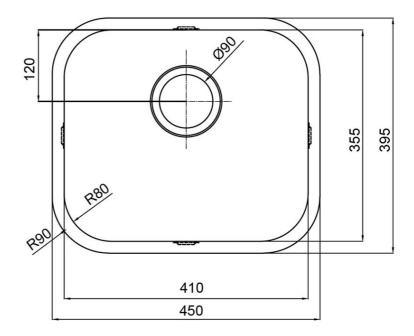

### **Product Details**

Code: KS9044100 Brand: Argent Range: Alto PWD Warranty: Lifetime\* Product Width: 395 mm Product Height: 450 mm Product Depth: 150 mm Litre Capacity: 26 L

# Technical Specification

\*Please visit argentaust.com.au/warranty to view the full warranty

Note: All dimensions are in millimetres and are subject to normal manufacturing variations. Always use the physical product measurements for cut-outs and rough-ins as the technical details shown may differ from the actual product. Use acetic cured silicone sealant. Do not use epoxy type adhesives. Clean with damp cloth. Do not use abrasive cleaners, liquids or pastes.