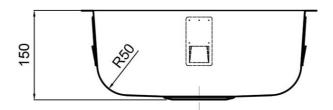

### **Product Details**

Code: KS9044100 Brand: Argent Range: Alto PWD Warranty: Lifetime\* Product Width: 395 mm Product Height: 450 mm Product Depth: 150 mm Litre Capacity: 26 L

# Technical Specification

\*Please visit argentaust.com.au/warranty to view the full warranty

Note: All dimensions are in millimetres and are subject to normal manufacturing variations. Always use the physical product measurements for cut-outs and rough-ins as the technical details shown may differ from the actual product. Use acetic cured silicone sealant. Do not use epoxy type adhesives. Clean with damp cloth. Do not use abrasive cleaners, liquids or pastes.