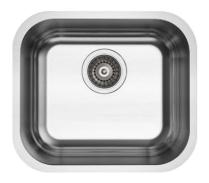

## Alto 450 Sink

No tap Hole

## **Product Image**

### **Product Details**

Code: KS9044100 Brand: Argent Range: Alto PWD Warranty: Lifetime\* Product Width: 395 mm Product Height: 450 mm Product Depth: 150 mm Litre Capacity: 26 L