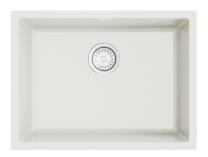

# Grace 610 Single

White

### **Product Image**

#### **Product Details**

Litre Capacity:

Code: K\$5061100WH

Brand: Argent

Range: Grace

Warranty: 15 Years\*

Product Width: 610 mm

Product Height: 460 mm

Product Depth: 220 mm

48 I