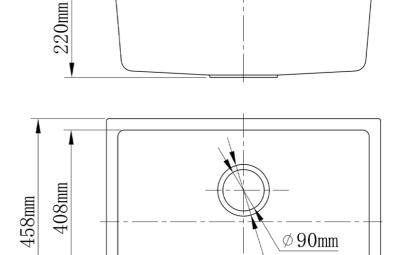

## Technical Specification

R15

\*Please visit argentaust.com.au/warranty to view the full warranty

Note: All dimensions are in millimetres and are subject to normal manufacturing variations. It is reccommended to use the physical product measurements for cut-outs and rough-ins as the technical details shown may differ from the actual product. Use acetic cured silicone sealant. Do not use epoxy type adhesives. Clean with damp cloth. Do not use abrasive cleaners, liquids or pastes.

R5

560mm

610mm

 $\emptyset$  114mm