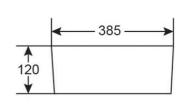

#### **Product Details**

Code: C2250MW
Brand: Argent
Range: Grace
Warranty: 10 Years\*
Product Width: 505 mm
Product Depth: 120 mm
WELS: N/A

## Technical Specification

\*Please visit argentaust.com.au/warranty to view the full warranty

Note: All dimensions are in millimetres and are subject to normal manufacturing variations. It is reccommended to use the physical product measurements for cut-outs and rough-ins as the technical details shown may differ from the actual product. Use acetic cured silicone sealant. Do not use epoxy type adhesives. Clean with damp cloth. Do not use abrasive cleaners, liquids or pastes.