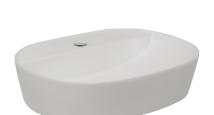

# Grace Neu 505 Oval Counter Top basin

Matte White | 1 Tap Hole | No Overflow

#### **Product Image**