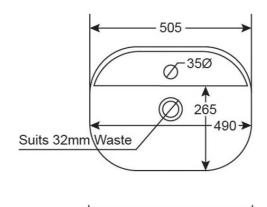

#### **Product Details**

Code: C2250MW
Brand: Argent
Range: Grace
Warranty: 10 Years\*
Product Width: 505 mm
Product Depth: 120 mm
WELS: N/A

### Required Product

32mm Waste

## Technical Specification

\*Please visit argentaust.com.au/warranty to view the full warranty

Note: All dimensions are in millimetres and are subject to normal manufacturing variations. It is reccommended to use the physical product measurements for cut-outs and rough-ins as the technical details shown may differ from the actual product. Use acetic cured silicone sealant. Do not use epoxy type adhesives. Clean with damp cloth. Do not use abrasive cleaners, liquids or pastes.