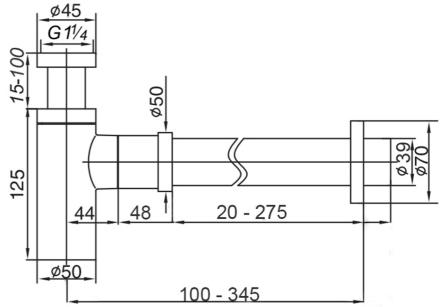

# 5<u>-</u>|-

**Technical Specification** 

Note: All dimensions are in millimetres and are subject to normal manufacturing variations. Always use the physical product measurements for cut-outs and rough-ins as the technical details shown may differ from the actual product. Use acetic cured silicone sealant. Do not use epoxy type adhesives. Clean with damp cloth. Do not use abrasive cleaners, liquids or pastes.