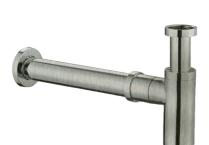

# Bottle Trap 32 - 40mm

P Trap, Brushed Nickel

## **Product Image**



#### **Product Details**

**SKU:** BS197BN Brand: Argent

Range: Wastes & Traps

Warranty: 15 Years
Product Width: N/A
Product Depth: N/A
WELS: N/A

#### **Additional Features**

### **Required Product**

#### **Recommended Products**

#### **Additional Notes**

- \* Bottle Trap waste pipe pushes into a 40mm DWV elbow or socket
- \* Optional 40mm waste adaptor available 28921BN
- \* Optional 40mm DWV wall adaptor available for push fit to 40mm DWV pipe 28925BN

# 5<u>-</u>|-

**Technical Specification** 



Note: All dimensions are in millimetres and are subject to normal manufacturing variations. Always use the physical product measurements for cut-outs and rough-ins as the technical details shown may differ from the actual product. Use acetic cured silicone sealant. Do not use epoxy ty