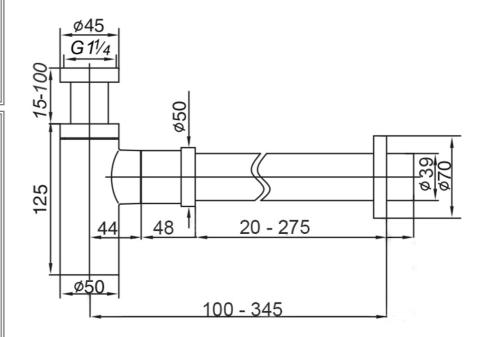

### **Technical Specification**

Note: All dimensions are in millimetres and are subject to normal manufacturing variations. Always use the physical product measurements for cut-outs and rough-ins as the technical details shown may differ from the actual product. Use acetic cured silicone sealant. Do not use epoxy type adhesives. Clean with damp cloth. Do not use abrasive cleaners, liquids or pastes.