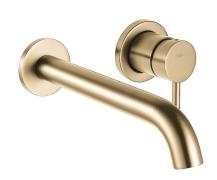

# Grace Wall Mounted Basin/Bath Trim

**Brushed Gold** 

# **Product Image**

## **Product Details**

Code: BM244117BG
Brand: Argent
Range: Grace
Warranty: 15 Years\*

WELS: 6 Star 4.5 LPM, Reg #: T33614 (V)