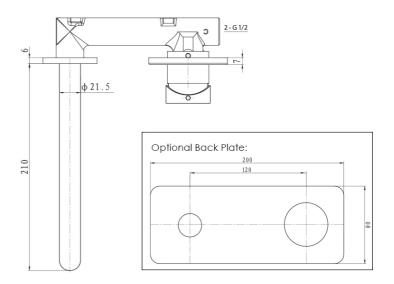

# **Additional Notes**

35mm European Ceramic
 Cartridge | Superior Flow Regulator

\$ 65 \$ 65

**Technical Specification** 

\*Please visit **argentaust.com.au/warranty** to view the full warranty

Note: All dimensions are in millimetres and are subject to normal manufacturing variations. Always use the physical product measurements for cut-outs and rough-ins as the technical details shown may differ from the actual product. Use acetic cured silicone sealant. Do not use epoxy type adhesives. Clean with damp cloth. Do not use abrasive cleaners, liquids or pastes.