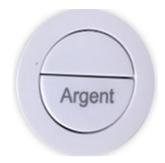

## **Product Image**

#### **Product Details**

**SKU:**Brand:
Range:

Warranty:

B5590WH Argent

2 Years