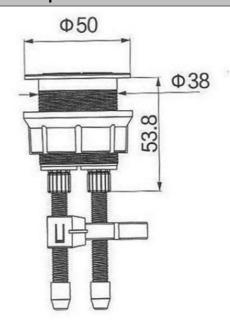

## **Technical Specification**

Note: All dimensions are in millimetres and are subject to normal manufacturing variations. Always use the physical product measurements for cut-outs and rough-ins as the technical details shown may differ from the actual product. Use acetic cured silicone sealant. Do not use epoxy type adhesives. Clean with damp cloth. Do not use abrasive cleaners, liquids or pastes.