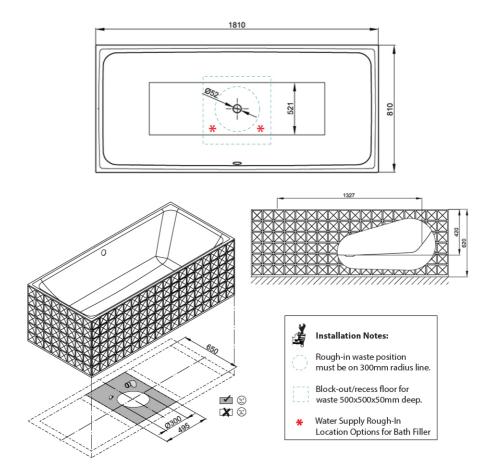

### Installation Instructions

\* Floor needs to be recessed 50mm to accommodate waste connections

## **Technical Specification**

Note: All dimensions are in millimetres and are subject to normal manufacturing variations. Always use the physical product measurements for cut-outs and rough-ins as the technical details shown may differ from the actual product. Use acetic cured silicone sealant. Do not use epoxy type adhesives. Clean with damp cloth. Do not use abrasive cleaners, liquids or pastes.