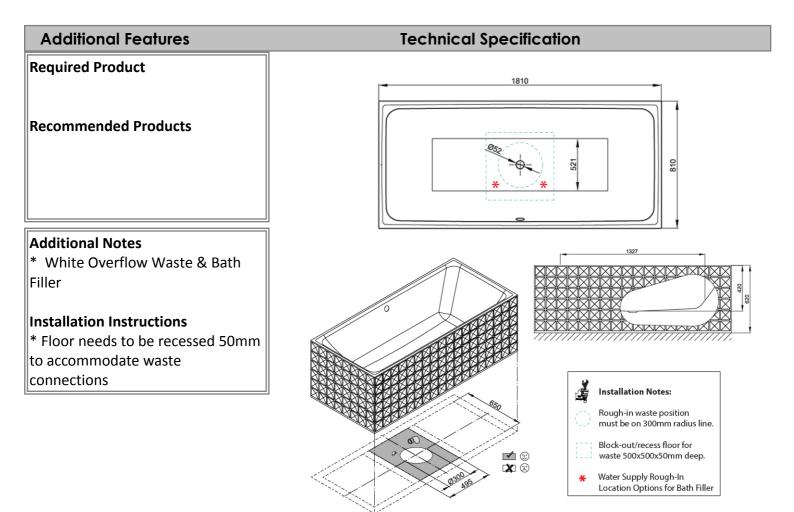

## **SKU:** Brand: Range: Warranty: Product Length: Product Width: Product Height: Litre Capacity:

**Product Details** 

## **B3172FFXWB** Bette Loft 30 Years 1810 mm 810 mm 620 mm

Note: All dimensions are in millimetres and are subject to normal manufacturing variations. Always use the physical product measurements for cut-outs and rough-ins as the technical details shown may differ from the actual product. Use acetic cured silicone sealant. Do not use epoxy type adhesives. Clean with damp cloth. Do not use abrasive cleaners, liquids or pastes.