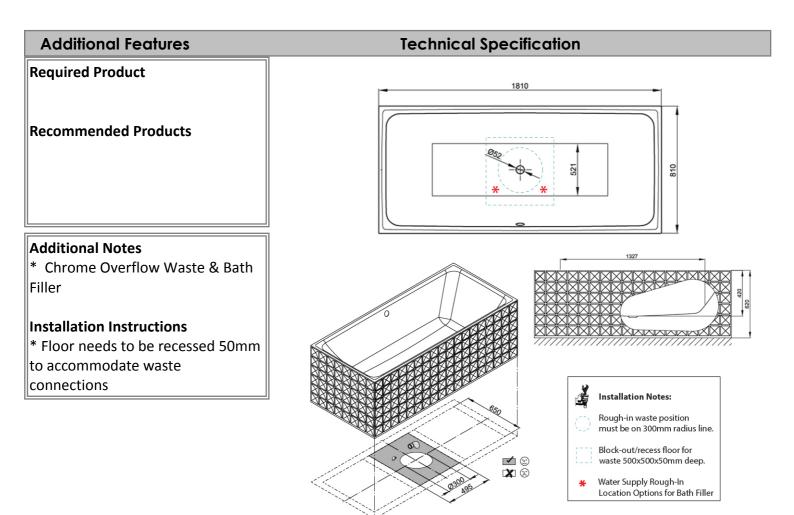

## **B3172FFXB** Bette Loft 30 Years 1810 mm 810 mm 620 mm

Note: All dimensions are in millimetres and are subject to normal manufacturing variations. Always use the physical product measurements for cut-outs and rough-ins as the technical details shown may differ from the actual product. Use acetic cured silicone sealant. Do not use epoxy type adhesives. Clean with damp cloth. Do not use abrasive cleaners, liquids or pastes.