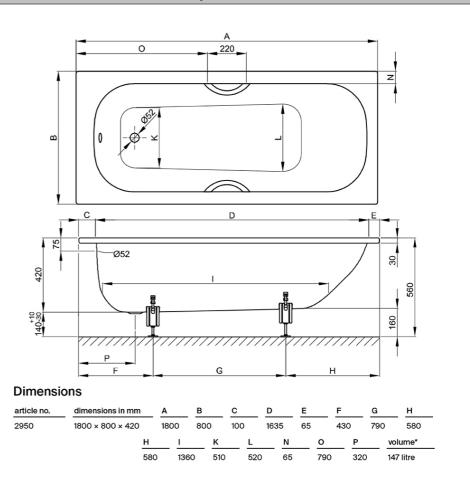

## **Technical Specification**

Note: All dimensions are in millimetres and are subject to normal manufacturing variations. Always use the physical product measurements for cut-outs and rough-ins as the technical details shown may differ from the actual product. Use acetic cured silicone sealant. Do not use epoxy type adhesives. Clean with damp cloth. Do not use abrasive cleaners, liquids or pastes.