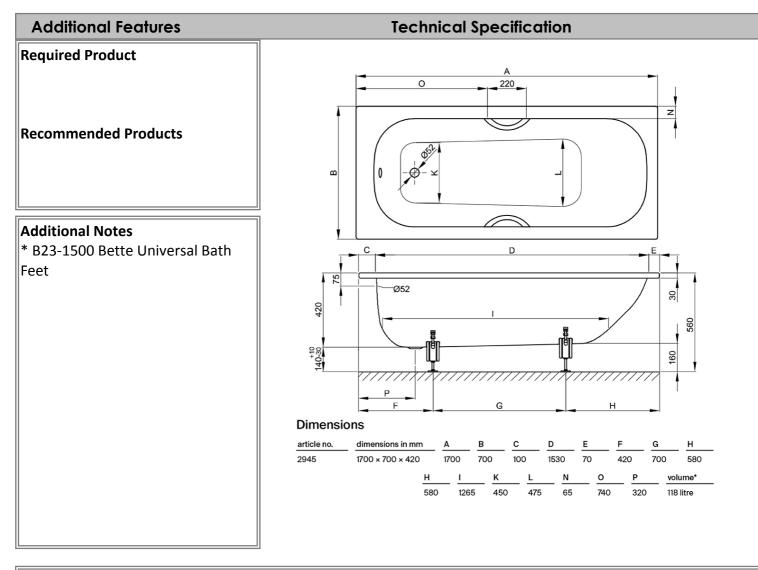

## **Product Image**

**Product Details** SKU: **B2945WWOB** Brand: Bette Range: Form Warranty: 30 Years Product Length: 1700 mm Product Width: 700 mm Product Height: 420 mm Litre Capacity: 1181

Shown with chrome waste and overflow

Note: All dimensions are in millimetres and are subject to normal manufacturing variations. Always use the physical product measurements for cut-outs and rough-ins as the technical details shown may differ from the actual product. Use acetic cured silicone sealant. Do not use epoxy type adhesives. Clean with damp cloth. Do not use abrasive cleaners, liquids or pastes.