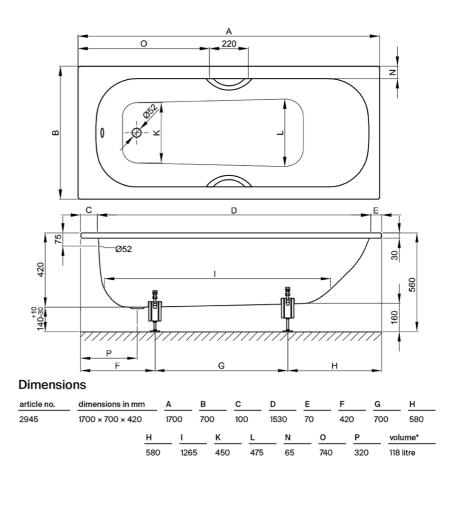

## **Technical Specification**

Note: All dimensions are in millimetres and are subject to normal manufacturing variations. Always use the physical product measurements for cut-outs and rough-ins as the technical details shown may differ from the actual product. Use acetic cured silicone sealant. Do not use epoxy type adhesives. Clean with damp cloth. Do not use abrasive cleaners, liquids or pastes.