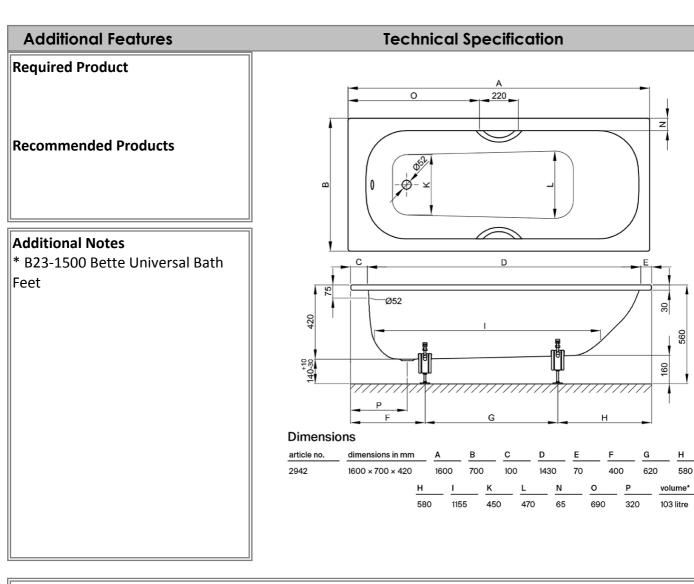

## **Product Image**

SKU: **B2942WWFB** Brand: Bette Range: Form Warranty: 30 Years Product Length: 1600 mm Product Width: 700 mm Product Height: 420 mm Litre Capacity: 103 L

**Product Details** 

Note: All dimensions are in millimetres and are subject to normal manufacturing variations. Always use the physical product measurements for cut-outs and rough-ins as the technical details shown may differ from the actual product. Use acetic cured silicone sealant. Do not use epoxy type adhesives. Clean with damp cloth. Do not use abrasive cleaners, liquids or pastes.