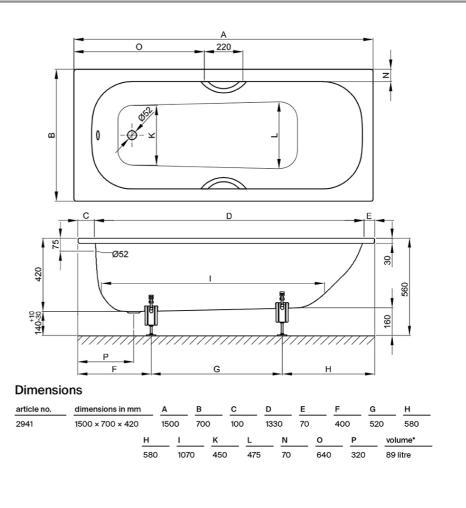

#### **Product Details**

SKU: **B2941WFB** Brand: Bette Range: Form Warranty: 30 Years Product Length: 1500 mm Product Width: 700 mm Product Height: 420 mm Litre Capacity: 89 I

## **Technical Specification**

Note: All dimensions are in millimetres and are subject to normal manufacturing variations. Always use the physical product measurements for cut-outs and rough-ins as the technical details shown may differ from the actual product. Use acetic cured silicone sealant. Do not use epoxy type adhesives. Clean with damp cloth. Do not use abrasive cleaners, liquids or pastes.