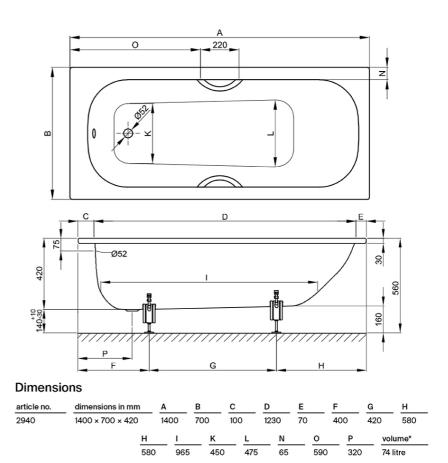

## **Technical Specification**

Note: All dimensions are in millimetres and are subject to normal manufacturing variations. Always use the physical product measurements for cut-outs and rough-ins as the technical details shown may differ from the actual product. Use acetic cured silicone sealant. Do not use epoxy type adhesives. Clean with damp cloth. Do not use abrasive cleaners, liquids or pastes.