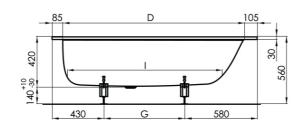

## **Technical Specification**

| Dimensions       | Α    | В   | D    | G   | 1    | K   | Ν   |  |
|------------------|------|-----|------|-----|------|-----|-----|--|
| 150 x 70 x 42 cm | 1500 | 700 | 1310 | 490 | 1099 | 498 | 405 |  |
| 160 x 70 x 42 cm | 1600 | 700 | 1410 | 590 | 1199 | 498 | 405 |  |
| 170 x 75 x 42 cm | 1700 | 750 | 1510 | 690 | 1299 | 548 | 455 |  |
| 180 x 80 x 42 cm | 1800 | 800 | 1610 | 790 | 1399 | 598 | 505 |  |