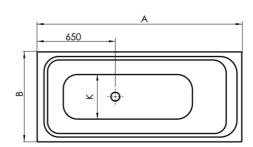

## **Technical Specification**

| Dimensions       | Α    | В   | D    | G   | 1    | K   | Ν   |  |
|------------------|------|-----|------|-----|------|-----|-----|--|
| 150 x 70 x 42 cm | 1500 | 700 | 1310 | 490 | 1099 | 498 | 405 |  |
| 160 x 70 x 42 cm | 1600 | 700 | 1410 | 590 | 1199 | 498 | 405 |  |
| 170 x 75 x 42 cm | 1700 | 750 | 1510 | 690 | 1299 | 548 | 455 |  |
| 180 x 80 x 42 cm | 1800 | 800 | 1610 | 790 | 1399 | 598 | 505 |  |