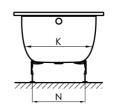

## **Technical Specification**

| Dimensions       | Α    | В   | D    | G   | 1    | K   | Ν   |  |
|------------------|------|-----|------|-----|------|-----|-----|--|
| 150 x 70 x 42 cm | 1500 | 700 | 1310 | 490 | 1099 | 498 | 405 |  |
| 160 x 70 x 42 cm | 1600 | 700 | 1410 | 590 | 1199 | 498 | 405 |  |
| 170 x 75 x 42 cm | 1700 | 750 | 1510 | 690 | 1299 | 548 | 455 |  |
| 180 x 80 x 42 cm | 1800 | 800 | 1610 | 790 | 1399 | 598 | 505 |  |