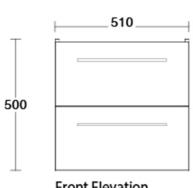

## **Technical Specification**

\*Please visit argentaust.com.au/warranty to view the full warranty

Note: All dimensions are in millimetres and are subject to normal manufacturing variations. Always use the physical product measurements for cut-outs and rough-ins as the technical details shown may differ from the actual product. Use acetic cured silicone sealant. Do not use epoxy type adhesives. Clean with damp cloth. Do not use abrasive cleaners, liquids or pastes.