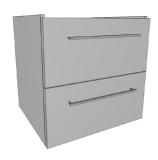

## **Avent 550 Wall Cabinet**

2 Drawer

## **Product Image**



## **Product Details**

Code: AV550SWxx Brand: Argent Range: Avent Warranty: 10 Years\*

## **Additional Features**

# **Required Product**

#### Recommended Products

4A005501CB Avento 550 Wall Basin 1TH

### **Additional Notes**

- Australian made
- Soft Close
- Multiple cabinet colour choices

## **Technical Specification**









\*Please visit argentaust.com.au/warranty to view the full warranty

Note: All dimensions are in millimetres and are subject to normal manufacturing variations. Always use the physical product measurements for cut-outs and rough-ins as the technical details shown may differ from the actual product. Use acetic cured silicone sealant. Do not use epoxy type adhesives. Clean with damp cloth. Do not use abrasive cleaners, liquids or pastes.