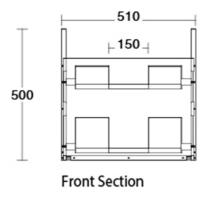

## **Technical Specification**

\*Please visit argentaust.com.au/warranty to view the full warranty

Note: All dimensions are in millimetres and are subject to normal manufacturing variations. Always use the physical product measurements for cut-outs and rough-ins as the technical details shown may differ from the actual product. Use acetic cured silicone sealant. Do not use epoxy type adhesives. Clean with damp cloth. Do not use abrasive cleaners, liquids or pastes.