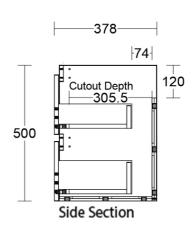

## **Technical Specification**

\*Please visit argentaust.com.au/warranty to view the full warranty

Note: All dimensions are in millimetres and are subject to normal manufacturing variations. Always use the physical product measurements for cut-outs and rough-ins as the technical details shown may differ from the actual product. Use acetic cured silicone sealant. Do not use epoxy type adhesives. Clean with damp cloth. Do not use abrasive cleaners, liquids or pastes.