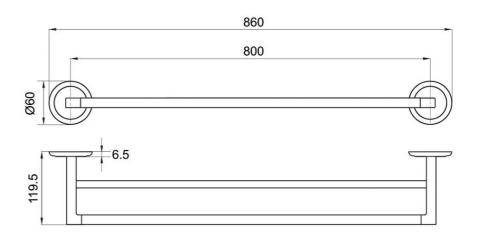

# Avia 2.0 800mm Dbl Towel Rail

**Brushed Nickel** 

## **Product Image**

### **Product Details**

Code: 8378880B

Brand: Villeroy & Boch

Range: Avia 2.0 Warranty: 5 Years\*



## **Additional Features**

## **Technical Specification**

### **Required Product**

#### **Recommended Products**

#### **Additional Notes**

Backing flange & triple fixing included



\*Please visit **argentaust.com.au/warranty** to view the full warranty

Note: All dimensions are in millimetres and are subject to normal manufacturing variations. It is reccommended to use the physical product measurements for cut-outs and rough-ins as the technical details shown may differ from the actual product. Use acetic cured silicone sealant. Do not use epoxy type adhesives. Clean with damp cloth. Do not use abrasive cleaners, liquids or pastes.