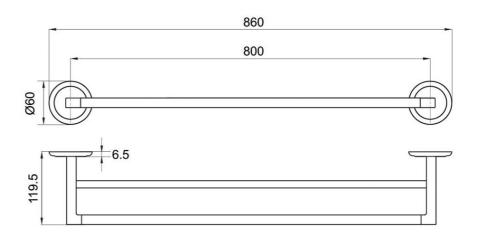

# Avia 2.0 800mm Dbl Towel Rail

#### **Product Image**

#### **Product Details**

Code: 8378861B
Brand: Villeroy & Boch

Range: Avia 2.0 Warranty: 5 Years\*



### **Additional Features**

### **Technical Specification**

## **Required Product**

#### **Recommended Products**

#### **Additional Notes**

Backing flange & triple fixing included



\*Please visit argentaust.com.au/warranty to view the full warranty

Note: All dimensions are in millimetres and are subject to normal manufacturing variations. It is reccommended to use the physical product measurements for cut-outs and rough-ins as the technical details shown may differ from the actual product. Use acetic cured silicone sealant. Do not use epoxy type adhesives. Clean with damp cloth. Do not use abrasive cleaners, liquids or pastes.