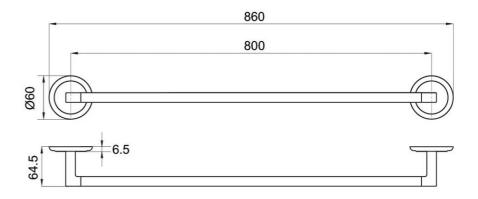

### **Technical Specification**

#### **Additional Notes**

Backing flange & triple fixing included

\*Please visit **argentaust.com.au/warranty** to view the full warranty

Note: All dimensions are in millimetres and are subject to normal manufacturing variations. It is reccommended to use the physical product measurements for cut-outs and rough-ins as the technical details shown may differ from the actual product. Use acetic cured silicone sealant. Do not use epoxy type adhesives. Clean with damp cloth. Do not use abrasive cleaners, liquids or pastes.