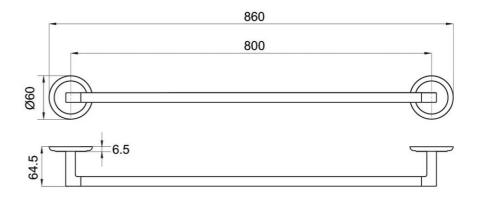

## **Technical Specification**

#### **Additional Notes**

Backing flange & triple fixing included

\*Please visit argentaust.com.au/warranty to view the full warranty

Note: All dimensions are in millimetres and are subject to normal manufacturing variations. It is reccommended to use the physical product measurements for cut-outs and rough-ins as the technical details shown may differ from the actual product. Use acetic cured silicone sealant. Do not use epoxy type adhesives. Clean with damp cloth. Do not use abrasive cleaners, liquids or pastes.