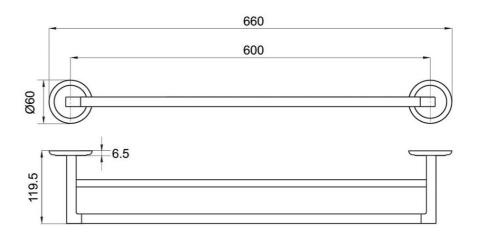

# Avia 2.0 600mm Dbl Towel Rail

**Brushed Nickel** 

#### **Product Image**

#### **Product Details**

Code: 8376680B Brand: Villeroy & Boch

Range: Avia 2.0 Warranty: 5 Years\*



### **Additional Features**

### **Technical Specification**

## **Required Product**

#### **Recommended Products**

#### **Additional Notes**

Backing flange & triple fixing included



\*Please visit argentaust.com.au/warranty to view the full warranty

Note: All dimensions are in millimetres and are subject to normal manufacturing variations. It is reccommended to use the physical product measurements for cut-outs and rough-ins as the technical details shown may differ from the actual product. Use acetic cured silicone sealant. Do not use epoxy type adhesives. Clean with damp cloth. Do not use abrasive cleaners, liquids or pastes.