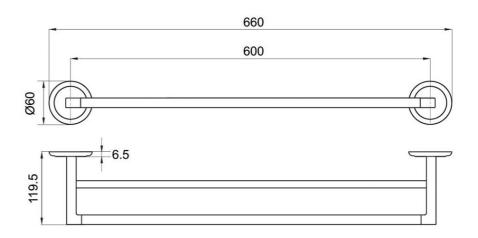

### **Technical Specification**

#### **Additional Notes**

Backing flange & triple fixing included

\*Please visit argentaust.com.au/warranty to view the full warranty

Note: All dimensions are in millimetres and are subject to normal manufacturing variations. It is reccommended to use the physical product measurements for cut-outs and rough-ins as the technical details shown may differ from the actual product. Use acetic cured silicone sealant. Do not use epoxy type adhesives. Clean with damp cloth. Do not use abrasive cleaners, liquids or pastes.