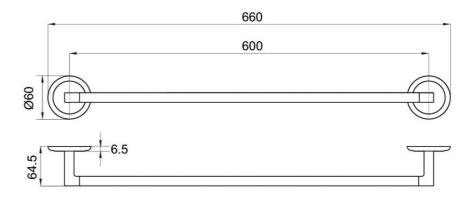

### **Technical Specification**

#### **Additional Notes**

Backing flange & triple fixing included

\*Please visit **argentaust.com.au/warranty** to view the full warranty

Note: All dimensions are in millimetres and are subject to normal manufacturing variations. It is reccommended to use the physical product measurements for cut-outs and rough-ins as the technical details shown may differ from the actual product. Use acetic cured silicone sealant. Do not use epoxy type adhesives. Clean with damp cloth. Do not use abrasive cleaners, liquids or pastes.