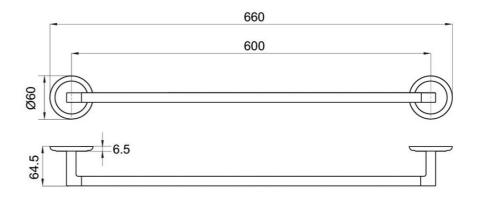

# Avia 2.0 600mm Towel Rail

**Brushed Nickel** 

### Product Image

#### **Product Details**

Code: 8376080B

Brand: Villeroy & Boch

Range: Avia 2.0 Warranty: 5 Years\*



# **Additional Features**

# **Technical Specification**

# **Required Product**

#### **Recommended Products**

#### **Additional Notes**

Backing flange & triple fixing included



\*Please visit argentaust.com.au/warranty to view the full warranty

Note: All dimensions are in millimetres and are subject to normal manufacturing variations. It is reccommended to use the physical product measurements for cut-outs and rough-ins as the technical details shown may differ from the actual product. Use acetic cured silicone sealant. Do not use epoxy type adhesives. Clean with damp cloth. Do not use abrasive cleaners, liquids or pastes.