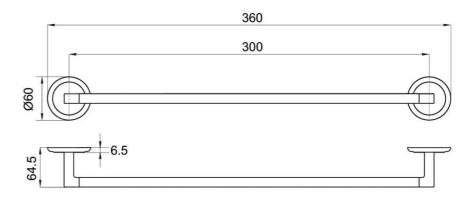

# Avia 2.0 300mm Towel Rail

**Brushed Nickel** 

### **Product Image**

### **Product Details**

Code: 8373080B
Brand: Villeroy & Boch

Range: Avia 2.0 Warranty: 5 Years\*



# **Additional Features**

## **Technical Specification**

### **Required Product**

#### **Recommended Products**

#### **Additional Notes**

Backing flange & triple fixing included



\*Please visit **argentaust.com.au/warranty** to view the full warranty

Note: All dimensions are in millimetres and are subject to normal manufacturing variations. It is reccommended to use the physical product measurements for cut-outs and rough-ins as the technical details shown may differ from the actual product. Use acetic cured silicone sealant. Do not use epoxy type adhesives. Clean with damp cloth. Do not use abrasive cleaners, liquids or pastes.