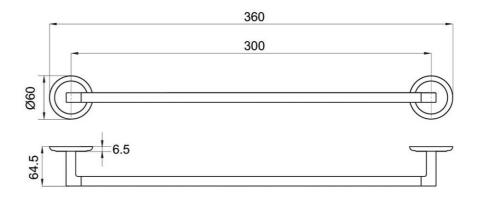

# Avia 2.0 300mm Towel Rail

#### **Product Image**

#### **Product Details**

**Code:** 8373061B Brand: Villeroy & Boch

Range: Avia 2.0 Warranty: 5 Years\*



### **Additional Features**

## **Technical Specification**

## **Required Product**

#### **Recommended Products**

#### **Additional Notes**

Backing flange & triple fixing included



\*Please visit argentaust.com.au/warranty to view the full warranty

Note: All dimensions are in millimetres and are subject to normal manufacturing variations. It is reccommended to use the physical product measurements for cut-outs and rough-ins as the technical details shown may differ from the actual product. Use acetic cured silicone sealant. Do not use epoxy type adhesives. Clean with damp cloth. Do not use abrasive cleaners, liquids or pastes.