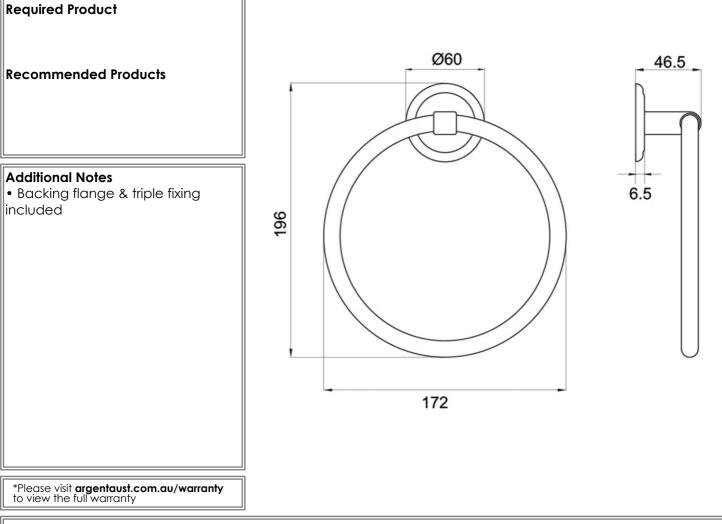

## **Additional Features**

Note: All dimensions are in millimetres and are subject to normal manufacturing variations. It is reccommended to use the physical product measurements for cut-outs and rough-ins as the technical details shown may differ from the actual product. Use acetic cured silicone sealant. Do not use epoxy type adhesives. Clean with damp cloth. Do not use abrasive cleaners, liquids or pastes.