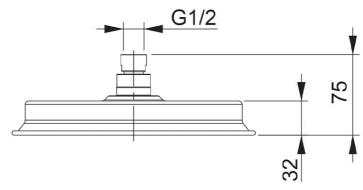

## **Technical Specification**

#### **Additional Notes**

- 230Ø Overhead
- Easy Clean Silicon Nozzles
- Shower Arm Not Included
- Matching Tapware & Accessories

\*Please visit argentaust.com.au/warranty to view the full warranty

Note: All dimensions are in millimetres and are subject to normal manufacturing variations. It is reccommended to use the physical product measurements for cut-outs and rough-ins as the technical details shown may differ from the actual product. Use acetic cured silicone sealant. Do not use epoxy type adhesives. Clean with damp cloth. Do not use abrasive cleaners, liquids or pastes.