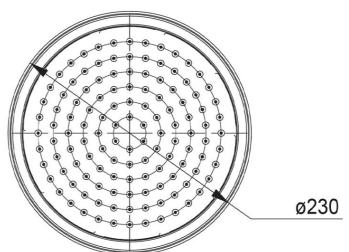

#### **Additional Notes**

- 230Ø Overhead
- Easy Clean Silicon Nozzles
- Shower Arm Not Included
- Matching Tapware & Accessories

\*Please visit argentaust.com.au/warranty to view the full warranty

Note: All dimensions are in millimetres and are subject to normal manufacturing variations. It is reccommended to use the physical product measurements for cut-outs and rough-ins as the technical details shown may differ from the actual product. Use acetic cured silicone sealant. Do not use epoxy type adhesives. Clean with damp cloth. Do not use abrasive cleaners, liquids or pastes.