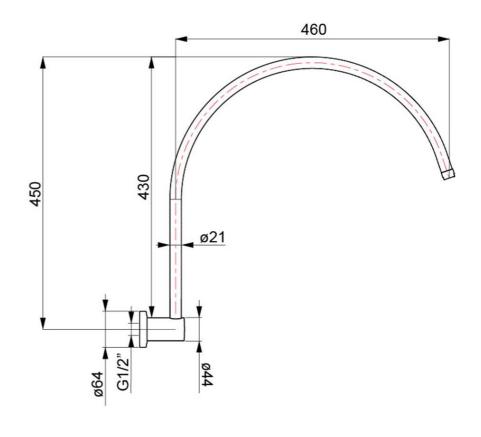

# Avia 2.0 Gooseneck Shower Arm

**Brushed Nickel** 

### **Product Image**



#### **Product Details**

Code: 7500280B

Brand: Villeroy & Boch

Range: Avia 2.0

Warranty: 7 Years\*

WELS: N/A

### **Additional Features**

# **Technical Specification**

## **Required Product**

#### Recommended Products

#### **Additional Notes**

• Matching Tapware & Accessories



\*Please visit argentaust.com.au/warranty to view the full warranty

Note: All dimensions are in millimetres and are subject to normal manufacturing variations. Always use the physical product measurements for cut-outs and rough-ins as the technical details shown may differ from the actual product. Use acetic cured silicone sealant. Do not use epoxy type adhesives. Clean with damp cloth. Do not use abrasive cleaners, liquids or pastes.