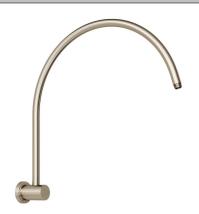

# Avia 2.0 Gooseneck Shower Arm

**Brushed Nickel** 

### **Product Image**

#### **Product Details**

Code: 7500280B

Brand: Villeroy & Boch

Range: Avia 2.0

Warranty: 7 Years\*

WELS: N/A