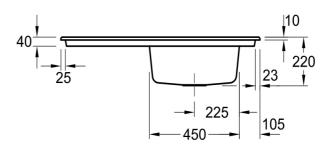

#### **Product Image**

Code: 679001R1CB
Brand: Villeroy & Boch

Range: Timeline
Warranty: 10 Years\*
Product Width: 1000 mm
Product Height: 220 mm
Product Depth: 510 mm
Litre Capacity: 31 L

## Additional Notes

• With Overflow & Basket Waste fittings

\*Please visit argentaust.com.au/warranty to view the full warranty

Note: All dimensions are in millimetres and are subject to normal manufacturing variations. Always use the physical product measurements for cut-outs and rough-ins as the technical details shown may differ from the actual product. Use acetic cured silicone sealant. Do not use epoxy type adhesives. Clean with damp cloth. Do not use abrasive cleaners, liquids or pastes.