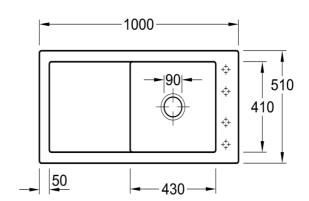

#### **Product Image**

Code: 679001R1CB
Brand: Villeroy & Boch

Range: Timeline
Warranty: 10 Years\*
Product Width: 1000 mm
Product Height: 220 mm
Product Depth: 510 mm
Litre Capacity: 31 L

## Additional Notes

• With Overflow & Basket Waste fittings

\*Please visit argentaust.com.au/warranty to view the full warranty

Note: All dimensions are in millimetres and are subject to normal manufacturing variations. Always use the physical product measurements for cut-outs and rough-ins as the technical details shown may differ from the actual product. Use acetic cured silicone sealant. Do not use epoxy type adhesives. Clean with damp cloth. Do not use abrasive cleaners, liquids or pastes.