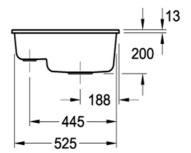

## **Technical Specification**

\*Please visit argentaust.com.au/warranty to view the full warranty

Note: All dimensions are in millimetres and are subject to normal manufacturing variations. Always use the physical product measurements for cut-outs and rough-ins as the technical details shown may differ from the actual product. Use acetic cured silicone sealant. Do not use epoxy type adhesives. Clean with damp cloth. Do not use abrasive cleaners, liquids or pastes.

#### **Product Details**

Code: 675801R7CB

Brand: Villeroy & Boch

Pance: Subway

Range: Subway
Warranty: 10 Years\*
Product Width: 545 mm
Product Height: 200 mm
Product Depth: 440 mm
Litre Capacity: 35 L