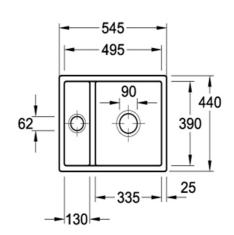

## **Technical Specification**

\*Please visit argentaust.com.au/warranty to view the full warranty

Note: All dimensions are in millimetres and are subject to normal manufacturing variations. Always use the physical product measurements for cut-outs and rough-ins as the technical details shown may differ from the actual product. Use acetic cured silicone sealant. Do not use epoxy type adhesives. Clean with damp cloth. Do not use abrasive cleaners, liquids or pastes.

#### **Product Details**

Code: 675801R7CB

Brand: Villeroy & Boch

Pance: Subway

Range: Subway
Warranty: 10 Years\*
Product Width: 545 mm
Product Height: 200 mm
Product Depth: 440 mm
Litre Capacity: 35 L