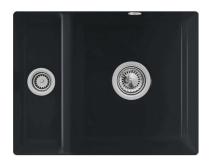

# Subway XU 545 Under Counter Sink

No Tap Hole | Pure Black | CeramicPlus

## **Product Image**



#### **Product Details**

Code: 675801R7CB

Brand: Villeroy & Boch

Pance: Subway

Range: Subway
Warranty: 10 Years\*
Product Width: 545 mm
Product Height: 200 mm
Product Depth: 440 mm
Litre Capacity: 35 L

## **Additional Features**

## **Required Product**

#### **Recommended Products**

#### Additional Notes

• With Overflow & Basket Waste Fittings

## **Technical Specification**





\*Please visit argentaust.com.au/warranty to view the full warranty

Note: All dimensions are in millimetres and are subject to normal manufacturing variations. Always use the physical product measurements for cut-outs and rough-ins as the technical details shown may differ from the actual product. Use acetic cured silicone sealant. Do not use epoxy type adhesives. Clean with damp cloth. Do not use abras