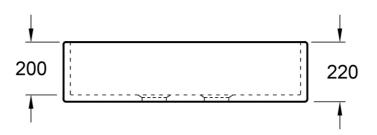

#### **Product Details**

Code: 639000R1CB Brand: Villeroy & Boch Range: Subway Butler Warranty: 10 Years\* Product Width: 900 mm Product Height: 550 mm Product Depth: 220 mm Litre Capacity: 35 L

## **Technical Specification**

\*Please visit argentaust.com.au/warranty to view the full warranty

Note: All dimensions are in millimetres and are subject to normal manufacturing variations. Always use the physical product measurements for cut-outs and rough-ins as the technical details shown may differ from the actual product. Use acetic cured silicone sealant. Do not use epoxy type adhesives. Clean with damp cloth. Do not use abrasive cleaners, liquids or pastes.