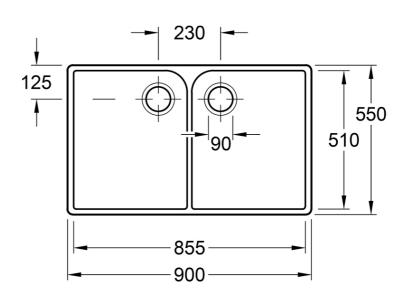

#### **Product Details**

Code: 639000R1CB Brand: Villeroy & Boch Range: Subway Butler Warranty: 10 Years\* Product Width: 900 mm Product Height: 550 mm Product Depth: 220 mm Litre Capacity: 35 L

## **Technical Specification**

\*Please visit argentaust.com.au/warranty to view the full warranty

Note: All dimensions are in millimetres and are subject to normal manufacturing variations. Always use the physical product measurements for cut-outs and rough-ins as the technical details shown may differ from the actual product. Use acetic cured silicone sealant. Do not use epoxy type adhesives. Clean with damp cloth. Do not use abrasive cleaners, liquids or pastes.