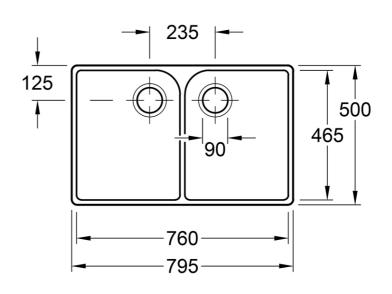

#### **Product Details**

Code: 638001RWCB Brand: Villeroy & Boch Range: Subway Butler 10 Years\* Warranty: Product Width: 795 mm Product Height: 500 mm Product Depth: 220 mm Litre Capacity: 26 L

## **Technical Specification**

\*Please visit argentaust.com.au/warranty to view the full warranty

Note: All dimensions are in millimetres and are subject to normal manufacturing variations. Always use the physical product measurements for cut-outs and rough-ins as the technical details shown may differ from the actual product. Use acetic cured silicone sealant. Do not use epoxy type adhesives. Clean with damp cloth. Do not use abrasive cleaners, liquids or pastes.