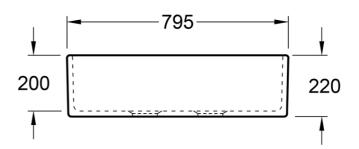

#### **Product Details**

Code: 638001RWCB Brand: Villeroy & Boch Range: Subway Butler 10 Years\* Warranty: Product Width: 795 mm Product Height: 500 mm Product Depth: 220 mm Litre Capacity: 26 L

## **Technical Specification**

\*Please visit argentaust.com.au/warranty to view the full warranty

Note: All dimensions are in millimetres and are subject to normal manufacturing variations. Always use the physical product measurements for cut-outs and rough-ins as the technical details shown may differ from the actual product. Use acetic cured silicone sealant. Do not use epoxy type adhesives. Clean with damp cloth. Do not use abrasive cleaners, liquids or pastes.