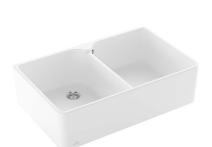

### **Product Image**

#### **Product Details**

Code: 638001RWCB Brand: Villeroy & Boch Range: Subway Butler 10 Years\* Warranty: Product Width: 795 mm Product Height: 500 mm Product Depth: 220 mm Litre Capacity: 26 L